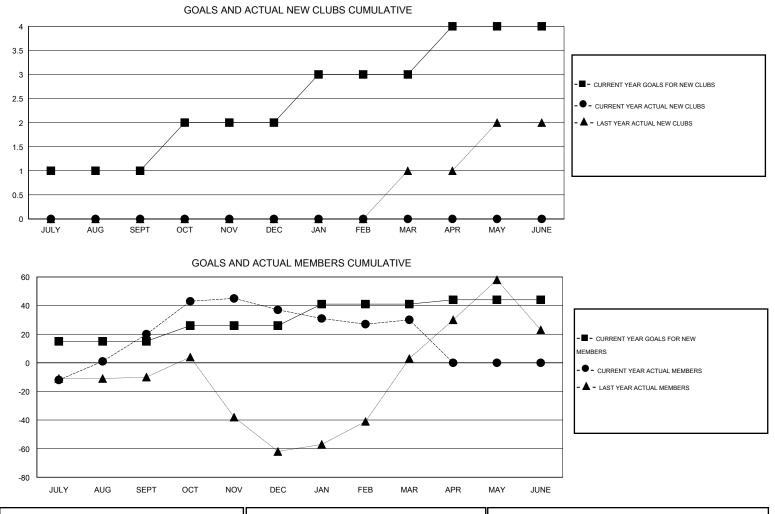

## GMT: HAL GRIFFIN

| LOCATION | TEXAS |
|----------|-------|
|----------|-------|

| Clubs                 |                  |           |                  | Members<br>RESULTS FOR 2015-2016 |               |                    |                                     |                    |                  |
|-----------------------|------------------|-----------|------------------|----------------------------------|---------------|--------------------|-------------------------------------|--------------------|------------------|
| RESULTS FOR 2015-2016 |                  |           |                  |                                  |               |                    |                                     |                    |                  |
| QUARTER               | NEW CLUB<br>GOAL | NEW CLUBS | DROPPED<br>CLUBS | NET<br>GAIN/LOSS                 | QUARTER       | NEW MEMBER<br>GOAL | CHARTER AND<br>NEW MEMBERS<br>ADDED | DROPPED<br>MEMBERS | NET<br>GAIN/LOSS |
| JULY/AUG/SEPT         | 1                | 0         | 0                | 0                                | JULY/AUG/SEPT | 15                 | 85                                  | 65                 | 20               |
| OCT/NOV/DEC           | 1                | 0         | 0                | 0                                | OCT/NOV/DEC   | 11                 | 161                                 | 144                | 17               |
| JAN/FEB/MAR           | 1                | 0         | 0                | 0                                | JAN/FEB/MAR   | 15                 | 77                                  | 84                 | -7               |
| APR/MAY/JUNE          | 1                | 0         | 0                | 0                                | APR/MAY/JUNE  | 3                  | 0                                   | 0                  | 0                |